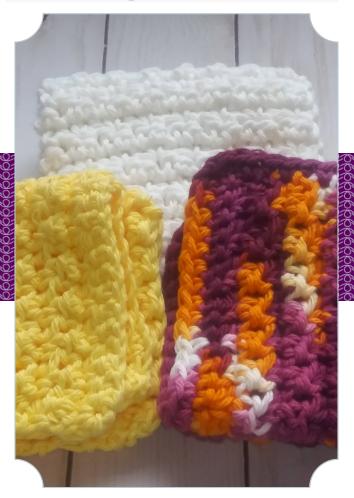

## designbcb

Texture—that's the word that sums up these ready to ship accessories. Followed by color and softness, this collection enhances the senses of sight and touch.

designbcb

Cotton, alpaca,
lurex and high
quality acrylic
fibers. Cozy and
comfortable

## Two great looks—Two great fashion statements

•••••

Patterns available for Textured Washcloths, Claire Cowl, and the Shale Cowl.

The Claire Cowl is free on Ravelry. The Shale Cowl is available on Ravelry and designbcb on Etsy.

The Textured washcloth will be free on Ravelry shortly.

www.designbcb.etsy.com www.beverlybochenek.com

www.designbcb.com

Makers gonna make—and they need beautiful fibers to get them started...

Yarns used: