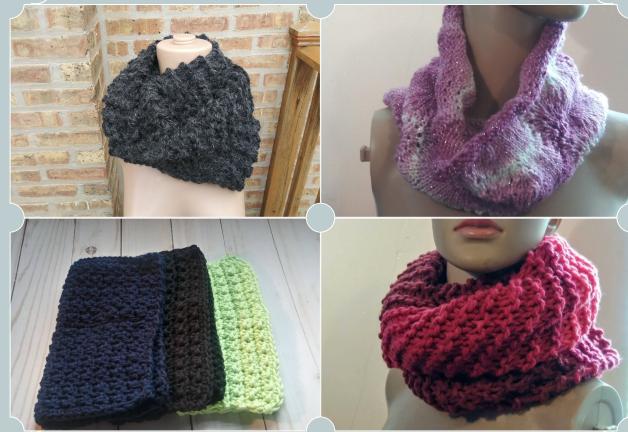

## Two great looks—Two great fashion statements

•••••

Patterns available for Textured Washcloths, Claire Cowl, and the Shale Cowl.

The Claire Cowl is free on Ravelry. The Shale Cowl is available on Ravelry and designbcb on Etsy.

The Textured washcloth will be free on Ravelry shortly.

www.designbcb.etsy.com www.beverlybochenek.com

www.designbcb.com

Makers gonna make—and they need beautiful fibers to get them started...

Yarns used: