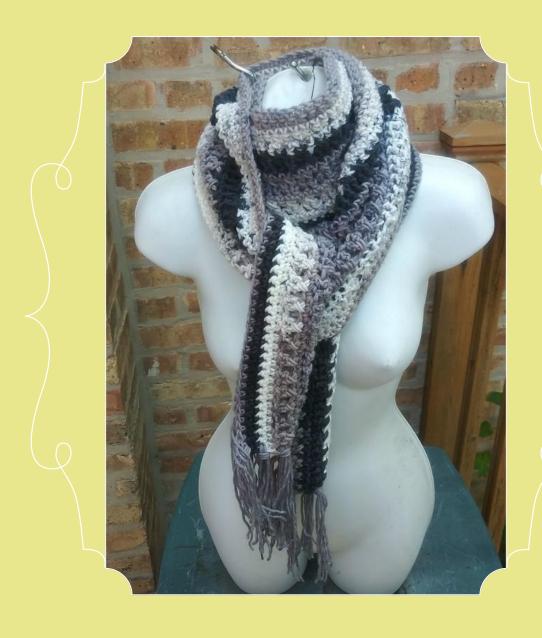

### Pattern Available

Chunky Cowl—Cherries Jubilee

Taffy Pull Scarf—Blueberry Scone

Pebble Scarf ~ Raspberry Cable Slouchy Taupe

Fan Scarf ~ Blue and White Taffy Pull Scarf—Pistachio Macron