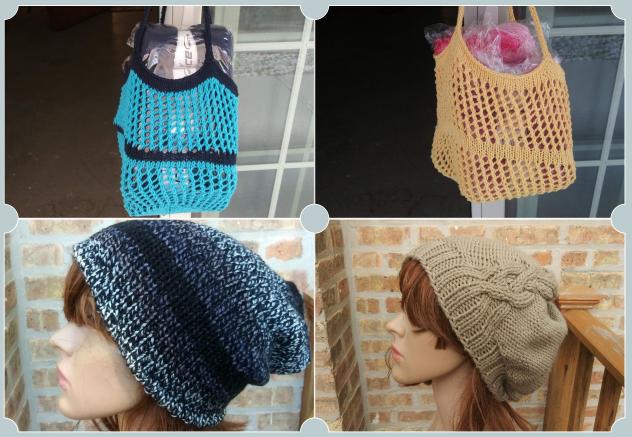

#### Market Beach Tote ~ Blue and Yellow

May 11, 2016

Basic Beanie—Silver and Black

Cable Slouchy—Taupe

Market and Beach Tote

Market Beach Tote— Orange

Market Beach Tote-Renegade

Market Beach Tote—
Grape