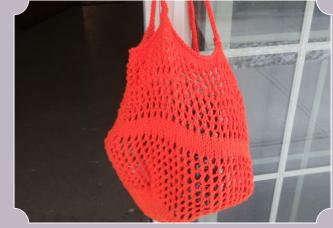

#### Market Beach Tote ~ Blue and Yellow

May 11, 2016

Basic Beanie—Silver and Black

Cable Slouchy—Taupe

Market and Beach Tote

Market Beach Tote— Orange

Market Beach Tote-Renegade

Market Beach Tote—
Grape