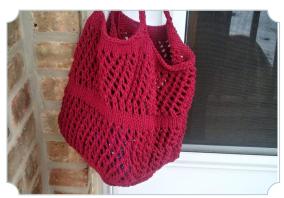

#### Market Beach Tote ~ Blue and Yellow

May 11, 2016

Basic Beanie—Silver and Black

Cable Slouchy—Taupe

Market and Beach Tote

Market Beach Tote— Orange

Market Beach Tote-Renegade

Market Beach Tote—
Grape