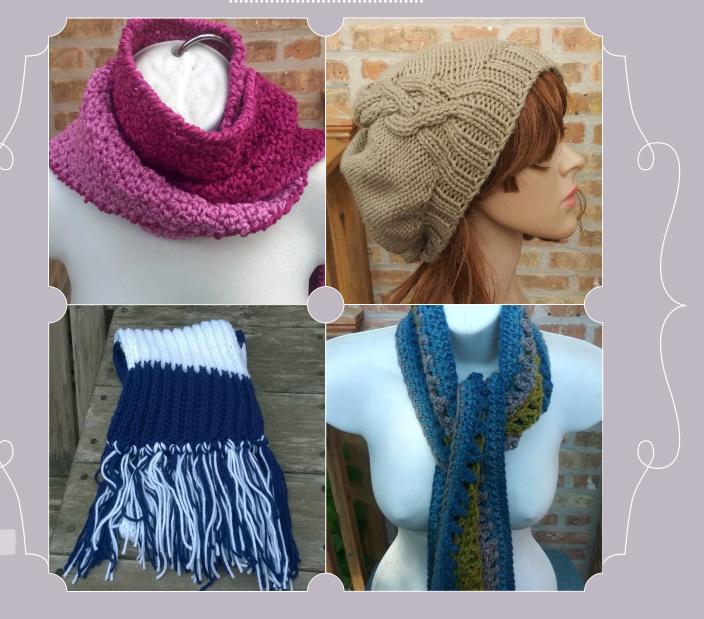

#### Market Beach Tote ~ Blue and Yellow

May 11, 2016

Basic Beanie—Silver and Black

Cable Slouchy—Taupe

Market and Beach Tote

Market Beach Tote— Orange

Market Beach Tote-Renegade

Market Beach Tote—
Grape

### Pattern Available

Chunky Cowl—Cherries Jubilee

Taffy Pull Scarf—Blueberry Scone

Pebble Scarf ~ Raspberry Cable Slouchy Taupe

Fan Scarf ~ Blue and White Taffy Pull Scarf—Pistachio Macron

## Pattern Available

months

Cable Slouchy—Dark Grey

Taffy Pull Scarf—Cookie Crumples

Market and Beach Tote—Wine
Cable Slouchy—Burgundy
Lace Slouchy—Mint and Silver
Basic Beanie - Rhapsody